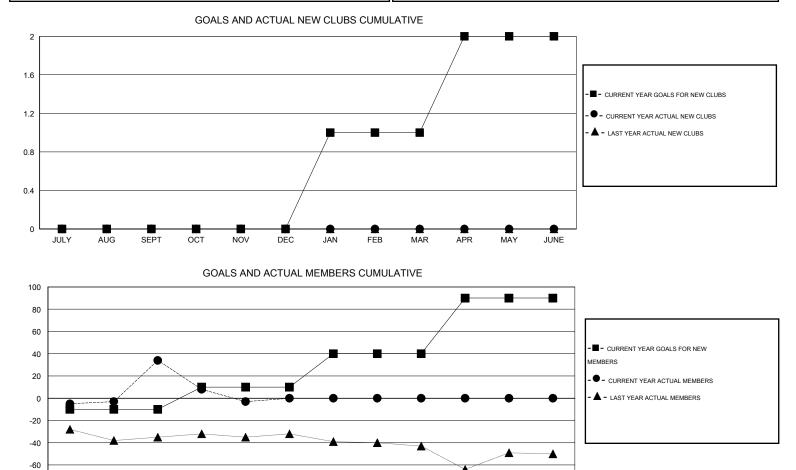

## LOCATION MASSACHUSETTS

GMT CA 1

|               |                  | Clubs            |                  |                  | Members               |                    |                                     |                    |                  |  |
|---------------|------------------|------------------|------------------|------------------|-----------------------|--------------------|-------------------------------------|--------------------|------------------|--|
|               | RESU             | TS FOR 2015-2016 |                  |                  | RESULTS FOR 2015-2016 |                    |                                     |                    |                  |  |
| QUARTER       | NEW CLUB<br>GOAL | NEW CLUBS        | DROPPED<br>CLUBS | NET<br>GAIN/LOSS | QUARTER               | NEW MEMBER<br>GOAL | CHARTER AND<br>NEW MEMBERS<br>ADDED | DROPPED<br>MEMBERS | NET<br>GAIN/LOSS |  |
| JULY/AUG/SEPT | 0                | 0                | 0                | 0                | JULY/AUG/SEPT         | -10                | 49                                  | 15                 | 34               |  |
| OCT/NOV/DEC   | 0                | 0                | 0                | 0                | OCT/NOV/DEC           | 20                 | 30                                  | 67                 | -37              |  |
| JAN/FEB/MAR   | 1                | 0                | 0                | 0                | JAN/FEB/MAR           | 30                 | 0                                   | 0                  | 0                |  |
| APR/MAY/JUNE  | 1                | 0                | 0                | 0                | APR/MAY/JUNE          | 50                 | 0                                   | 0                  | 0                |  |